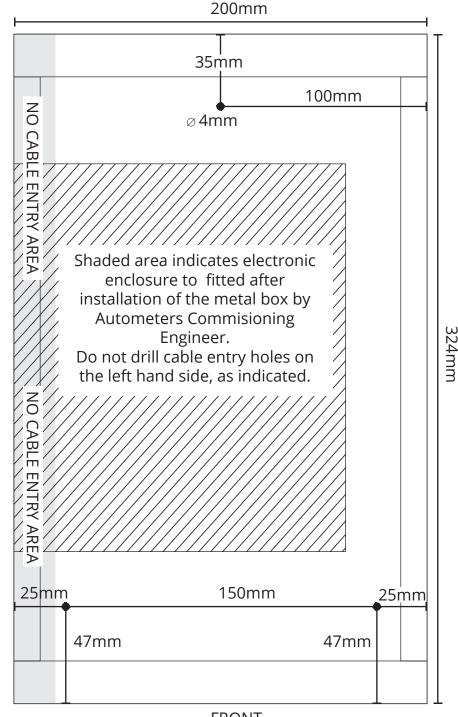

## **INSTALLATION INSTRUCTIONS**

The HC-2 data enclosure should only be fitted at a height (approx 1.5 metres) where the engineer can install the elctronic circuit board and can connect the cables to the terminals with out the requirement of using step ladders or kneeling down.