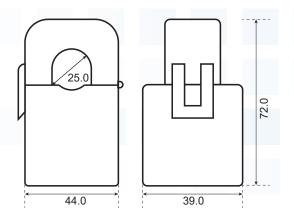

|           | Primary | Accuracy |           |           |
|-----------|---------|----------|-----------|-----------|
| Reference | Current | Class    | VA Burden | Apperture |
| SCC-2     | 100/5A  | 0.5 or 1 | 1.5       | 24mm      |
| SCC-2     | 125/5A  | 0.5 or 1 | 1.5       | 24mm      |
| SCC-2     | 150/5A  | 0.5 or 1 | 1.5       | 24mm      |
| SCC-2     | 200/5A  | 0.5 or 1 | 1.5       | 24mm      |
| SCC-2     | 250/5A  | 0.5 or 1 | 1.5       | 24mm      |