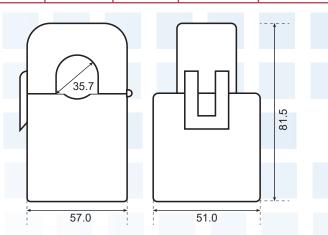

Core Permalloy Internal structure Epoxy

|           | Primary | Accuracy |           |           |
|-----------|---------|----------|-----------|-----------|
| Reference | Current | Class    | VA Burden | Apperture |
| SCC-3     | 100/5A  | 0.5 or 1 | 1.5       | 36mm      |
| SCC-3     | 125/5A  | 0.5 or 1 | 1.5       | 36mm      |
| SCC-3     | 150/5A  | 0.5 or 1 | 1.5       | 36mm      |
| SCC-3     | 200/5A  | 0.5 or 1 | 1.5       | 36mm      |
| SCC-3     | 250/5A  | 0.5 or 1 | 1.5       | 36mm      |
| SCC-3     | 300/5A  | 0.5 or 1 | 1.5       | 36mm      |
| SCC-3     | 400/5A  | 0.5 or 1 | 1.5       | 36mm      |
| SCC-3     | 600/5A  | 0.5 or 1 | 1.5       | 36mm      |