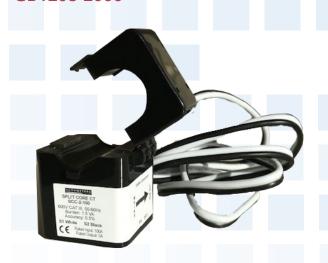

## SPLIT CORE CURRENT TRANSFORMERS SCC-2 & SCC-3

- Split Core, easy installation
- Primary input 100A~600A
- Secondary output 5A
- Safe operation
- Standard:

IEC60044-1, EN60044-1, VDE0414-44-1, GB1208-2006

## **Specifications**

Frequency 50-60Hz

Rated current 100A to 600A loads

Rated output 5A (AC)

Accuracy Class 0.5 or 1 from 20% to 120% of rated current

Phase angle Less than 2 degrees at 50% of

rated current